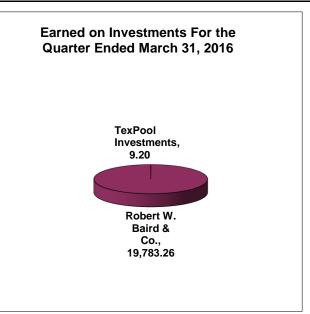

#### Bee County, Texas Schedule of Investment Activity Combined For the Quarter Ended March 31, 2016

| Investments                                  | Balance<br>12/31/2015     | Deposits     | Withdrawals      | Interest          | Balance<br>3/31/2016      |
|----------------------------------------------|---------------------------|--------------|------------------|-------------------|---------------------------|
| TexPool Investments<br>Robert W. Baird & Co. | 12,029.15<br>5,942,459.94 | 0.00<br>0.00 | 0.00<br>2,971.23 | 9.20<br>19,783.26 | 12,038.35<br>5,959,271.97 |
| TOTALS                                       | 5,954,489.09              | 0.00         | 2,971.23         | 19,792.46         | 5,971,310.32              |

# Bee County, Texas Schedule of Investment Activity Combined For the Quarter Ended March 31, 2016

| MONTHLY BALANCES                                                                                                            | March 2016                             |
|-----------------------------------------------------------------------------------------------------------------------------|----------------------------------------|
| TexPool Investments Robert W. Baird & Co.                                                                                   | 12,038.35<br>5,959,271.97              |
| Total Monthly Balance                                                                                                       | 5,971,310.32                           |
|                                                                                                                             |                                        |
| INTEREST EARNED                                                                                                             | March 2016                             |
| TexPool Investments Robert W. Baird & Co. Robert W. Baird & Co. Prof. Services Robert W. Baird & Co. Cost Rpt. & Other Exp. | 9.20<br>19,783.26<br>-2,971.23<br>0.00 |
| Total Monthly Balance                                                                                                       | 16,821.23                              |
| INTEREST RATES                                                                                                              | March 2016                             |
| INTEREST RATES                                                                                                              | Watch 2010                             |
| TexPool Investments Robert W. Baird & Co. Prosperity                                                                        | 0.3273%<br>1.05%<br>0.35%              |