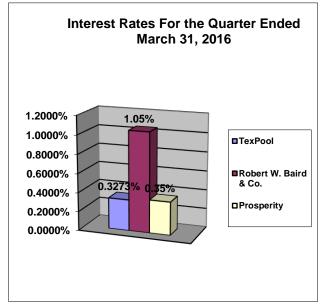

# Bee County, Texas Schedule of Investment Activity Combined For the Quarter Ended March 31, 2016

| MONTHLY BALANCES                                                                                                            | March 2016                             |
|-----------------------------------------------------------------------------------------------------------------------------|----------------------------------------|
| TexPool Investments Robert W. Baird & Co.                                                                                   | 12,038.35<br>5,959,271.97              |
| Total Monthly Balance                                                                                                       | 5,971,310.32                           |
|                                                                                                                             |                                        |
| INTEREST EARNED                                                                                                             | March 2016                             |
| TexPool Investments Robert W. Baird & Co. Robert W. Baird & Co. Prof. Services Robert W. Baird & Co. Cost Rpt. & Other Exp. | 9.20<br>19,783.26<br>-2,971.23<br>0.00 |
| Total Monthly Balance                                                                                                       | 16,821.23                              |
| INTEREST RATES                                                                                                              | March 2016                             |
| INTEREST RATES                                                                                                              | Watch 2010                             |
| TexPool Investments Robert W. Baird & Co. Prosperity                                                                        | 0.3273%<br>1.05%<br>0.35%              |