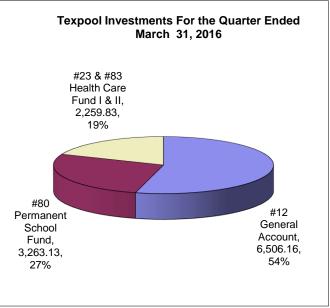

### Bee County, Texas Schedule of Investment Activity Texpool For the Quarter Ended March 31, 2016

| Texpool Investments                       | Balance<br>12/31/2015 | Deposits     | Withdrawals  | Interest     | Balance<br>3/31/2016 |
|-------------------------------------------|-----------------------|--------------|--------------|--------------|----------------------|
| General Account     Had Perm. School Fund | 6,506.16<br>3,263.16  | 0.00<br>0.00 | 0.00<br>0.00 | 4.90<br>2.49 | 6,511.06<br>3,265.65 |
| 3. #23 & 83 Health Care I & II            | 2,259.83              | 0.00         | 0.00         | 1.81         | 2,261.64             |
| TOTALS                                    | 12,029.15             | 0.00         | 0.00         | 9.20         | 12,038.35            |