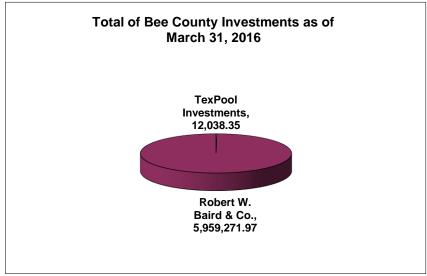

#### Bee County, Texas Schedule of Investment Activity Combined For the Quarter Ended March 31, 2016

| Investments                                  | Balance<br>12/31/2015     | Deposits     | Withdrawals      | Interest          | Balance<br>3/31/2016      |
|----------------------------------------------|---------------------------|--------------|------------------|-------------------|---------------------------|
| TexPool Investments<br>Robert W. Baird & Co. | 12,029.15<br>5,942,459.94 | 0.00<br>0.00 | 0.00<br>2,971.23 | 9.20<br>19,783.26 | 12,038.35<br>5,959,271.97 |
| TOTALS                                       | 5,954,489.09              | 0.00         | 2,971.23         | 19,792.46         | 5,971,310.32              |

# Bee County, Texas Schedule of Investment Activity Combined For the Quarter Ended March 31, 2016

| MONTHLY BALANCES                                                                                                            | March 2016                             |
|-----------------------------------------------------------------------------------------------------------------------------|----------------------------------------|
| TexPool Investments Robert W. Baird & Co.                                                                                   | 12,038.35<br>5,959,271.97              |
| Total Monthly Balance                                                                                                       | 5,971,310.32                           |
|                                                                                                                             |                                        |
| INTEREST EARNED                                                                                                             | March 2016                             |
| TexPool Investments Robert W. Baird & Co. Robert W. Baird & Co. Prof. Services Robert W. Baird & Co. Cost Rpt. & Other Exp. | 9.20<br>19,783.26<br>-2,971.23<br>0.00 |
| Total Monthly Balance                                                                                                       | 16,821.23                              |
| INTEREST RATES                                                                                                              | March 2016                             |
| INTEREST RATES                                                                                                              | Watch 2010                             |
| TexPool Investments Robert W. Baird & Co. Prosperity                                                                        | 0.3273%<br>1.05%<br>0.35%              |