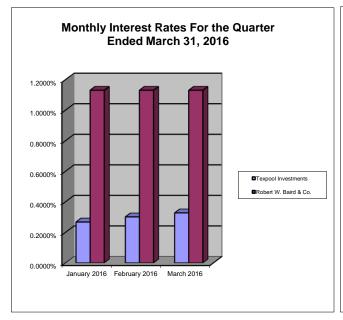

# Bee County, Texas Schedule of Investment Activity Texpool For the Quarter Ended March 31, 2016

| MONTHLY BALANCES                                                                                                                                                                                                                                                                                                                                       | January 2016                                                                                                                        | February 2016                                                                                                                       | March 2016                                                                                                                          |
|--------------------------------------------------------------------------------------------------------------------------------------------------------------------------------------------------------------------------------------------------------------------------------------------------------------------------------------------------------|-------------------------------------------------------------------------------------------------------------------------------------|-------------------------------------------------------------------------------------------------------------------------------------|-------------------------------------------------------------------------------------------------------------------------------------|
| General Account<br>#80 Permanent School Fund<br>#23 S Health Care Fund I & II                                                                                                                                                                                                                                                                          | 6,507.67<br>3,263.85<br>2,260.44                                                                                                    | 6,509.21<br>3,264.72<br>2,261.02                                                                                                    | 6,511.06<br>3,265.65<br>2,261.64                                                                                                    |
| Total Monthly Balance                                                                                                                                                                                                                                                                                                                                  | 12,031.96                                                                                                                           | 12,034.95                                                                                                                           | 12,038.35                                                                                                                           |
| INTEREST EARNED                                                                                                                                                                                                                                                                                                                                        | January 2016                                                                                                                        | February 2016                                                                                                                       | March 2016                                                                                                                          |
| General Account<br>#80 Permanent School Fund<br>#23 & #83 Health Care Fund I & II                                                                                                                                                                                                                                                                      | 1.51<br>0.69<br>0.61                                                                                                                | 1.54<br>0.87<br>0.58                                                                                                                | 1.85<br>0.93<br>0.62                                                                                                                |
| Total Monthly Balance                                                                                                                                                                                                                                                                                                                                  | 2.81                                                                                                                                | 2.99                                                                                                                                | 3.40                                                                                                                                |
| INTEREST RATES                                                                                                                                                                                                                                                                                                                                         | January 2016                                                                                                                        | February 2016                                                                                                                       | March 2016                                                                                                                          |
| TexPool Investments Robert W. Baird & Co.                                                                                                                                                                                                                                                                                                              | 0.2674%<br>1.13%                                                                                                                    | 0.3010%<br>1.13%                                                                                                                    | 0.3273%<br>1.13%                                                                                                                    |
| GENERAL ACCT INVESTMENTS                                                                                                                                                                                                                                                                                                                               | January 2016                                                                                                                        | February 2016                                                                                                                       | March 2016                                                                                                                          |
| General Fund #12 Co. Clerk Records Mgmt Fund #14 Courthouse Security Fund #17 Road & Bridge Fund #20 Special Road Tax Fund #21 Fuel Farm Fund #22 Farm to Market Fund #25 Co. Records Management Fund #26 Abandoned Vehicle Fund #30 Law Library Fund #47 Refunding I & S Fund #60 Right of Way Fund #73 Technology Fund #82 Group Health Ins Fund #95 | 1,447.69<br>129.04<br>31.98<br>3,141.90<br>0.00<br>24.41<br>20.17<br>502.20<br>8.33<br>223.65<br>60.40<br>259.56<br>98.74<br>559.60 | 1,448.05<br>129.07<br>31.99<br>3,142.64<br>0.00<br>24.42<br>20.17<br>502.32<br>8.33<br>223.70<br>60.41<br>259.62<br>98.76<br>559.73 | 1,448.46<br>129.11<br>32.00<br>3,143.53<br>0.00<br>24.43<br>20.18<br>502.46<br>8.33<br>223.76<br>60.43<br>259.69<br>98.79<br>559.89 |
| TOTAL GENERAL ACCOUNT INV.                                                                                                                                                                                                                                                                                                                             | 6,507.67                                                                                                                            | 6,509.21                                                                                                                            | 6,511.06                                                                                                                            |