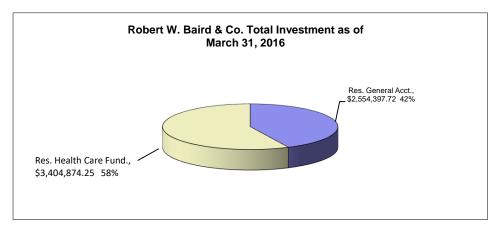

#### Bee County, Texas Schedule of Investment Activity Robert W. Baird & Co. For the Quarter Ended March 31, 2016

| Robert W. Baird & Co. Investments                                                    | Balance<br>12/31/2015                | Deposits             | Withdrawals                  | Interest                      | Balance<br>3/31/2016                 |
|--------------------------------------------------------------------------------------|--------------------------------------|----------------------|------------------------------|-------------------------------|--------------------------------------|
| Reserve General Account<br>Reserve Permanent School Fund<br>Reserve Health Care Fund | 2,547,330.96<br>0.00<br>3,395,128.98 | 0.00<br>0.00<br>0.00 | 1,273.67<br>0.00<br>1,697.56 | 8,340.43<br>0.00<br>11,442.83 | 2,554,397.72<br>0.00<br>3,404,874.25 |
| TOTALS                                                                               | 5,942,459.94                         | 0.00                 | 2,971.23                     | 19,783.26                     | 5,959,271.97                         |