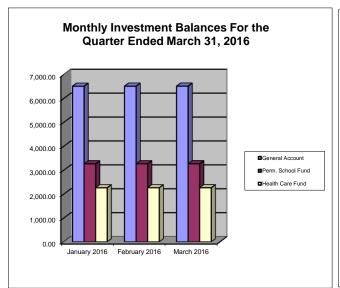

# Bee County, Texas Schedule of Investment Activity Texpool For the Quarter Ended March 31, 2016

| MONTHLY BALANCES                                                                                                                                                                                                                                                                                                                                       | January 2016                                                                                                                        | February 2016                                                                                                                       | March 2016                                                                                                                          |
|--------------------------------------------------------------------------------------------------------------------------------------------------------------------------------------------------------------------------------------------------------------------------------------------------------------------------------------------------------|-------------------------------------------------------------------------------------------------------------------------------------|-------------------------------------------------------------------------------------------------------------------------------------|-------------------------------------------------------------------------------------------------------------------------------------|
| General Account<br>#80 Permanent School Fund<br>#23 S Health Care Fund I & II                                                                                                                                                                                                                                                                          | 6,507.67<br>3,263.85<br>2,260.44                                                                                                    | 6,509.21<br>3,264.72<br>2,261.02                                                                                                    | 6,511.06<br>3,265.65<br>2,261.64                                                                                                    |
| Total Monthly Balance                                                                                                                                                                                                                                                                                                                                  | 12,031.96                                                                                                                           | 12,034.95                                                                                                                           | 12,038.35                                                                                                                           |
| INTEREST EARNED                                                                                                                                                                                                                                                                                                                                        | January 2016                                                                                                                        | February 2016                                                                                                                       | March 2016                                                                                                                          |
| General Account<br>#80 Permanent School Fund<br>#23 & #83 Health Care Fund I & II                                                                                                                                                                                                                                                                      | 1.51<br>0.69<br>0.61                                                                                                                | 1.54<br>0.87<br>0.58                                                                                                                | 1.85<br>0.93<br>0.62                                                                                                                |
| Total Monthly Balance                                                                                                                                                                                                                                                                                                                                  | 2.81                                                                                                                                | 2.99                                                                                                                                | 3.40                                                                                                                                |
| INTEREST RATES                                                                                                                                                                                                                                                                                                                                         | January 2016                                                                                                                        | February 2016                                                                                                                       | March 2016                                                                                                                          |
| TexPool Investments Robert W. Baird & Co.                                                                                                                                                                                                                                                                                                              | 0.2674%<br>1.13%                                                                                                                    | 0.3010%<br>1.13%                                                                                                                    | 0.3273%<br>1.13%                                                                                                                    |
| GENERAL ACCT INVESTMENTS                                                                                                                                                                                                                                                                                                                               | January 2016                                                                                                                        | February 2016                                                                                                                       | March 2016                                                                                                                          |
| General Fund #12 Co. Clerk Records Mgmt Fund #14 Courthouse Security Fund #17 Road & Bridge Fund #20 Special Road Tax Fund #21 Fuel Farm Fund #22 Farm to Market Fund #25 Co. Records Management Fund #26 Abandoned Vehicle Fund #30 Law Library Fund #47 Refunding I & S Fund #60 Right of Way Fund #73 Technology Fund #82 Group Health Ins Fund #95 | 1,447.69<br>129.04<br>31.98<br>3,141.90<br>0.00<br>24.41<br>20.17<br>502.20<br>8.33<br>223.65<br>60.40<br>259.56<br>98.74<br>559.60 | 1,448.05<br>129.07<br>31.99<br>3,142.64<br>0.00<br>24.42<br>20.17<br>502.32<br>8.33<br>223.70<br>60.41<br>259.62<br>98.76<br>559.73 | 1,448.46<br>129.11<br>32.00<br>3,143.53<br>0.00<br>24.43<br>20.18<br>502.46<br>8.33<br>223.76<br>60.43<br>259.69<br>98.79<br>559.89 |
| TOTAL GENERAL ACCOUNT INV.                                                                                                                                                                                                                                                                                                                             | 6,507.67                                                                                                                            | 6,509.21                                                                                                                            | 6,511.06                                                                                                                            |