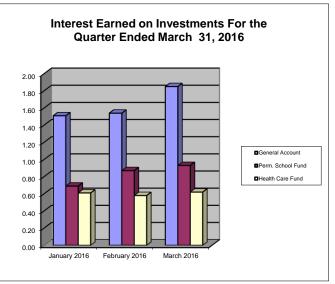

# Bee County, Texas Schedule of Investment Activity Texpool For the Quarter Ended March 31, 2016

| MONTHLY BALANCES                                                                                                                                                                                                                                                                                                                                       | January 2016                                                                                                                        | February 2016                                                                                                                       | March 2016                                                                                                                          |
|--------------------------------------------------------------------------------------------------------------------------------------------------------------------------------------------------------------------------------------------------------------------------------------------------------------------------------------------------------|-------------------------------------------------------------------------------------------------------------------------------------|-------------------------------------------------------------------------------------------------------------------------------------|-------------------------------------------------------------------------------------------------------------------------------------|
| General Account<br>#80 Permanent School Fund<br>#23 S Health Care Fund I & II                                                                                                                                                                                                                                                                          | 6,507.67<br>3,263.85<br>2,260.44                                                                                                    | 6,509.21<br>3,264.72<br>2,261.02                                                                                                    | 6,511.06<br>3,265.65<br>2,261.64                                                                                                    |
| Total Monthly Balance                                                                                                                                                                                                                                                                                                                                  | 12,031.96                                                                                                                           | 12,034.95                                                                                                                           | 12,038.35                                                                                                                           |
| INTEREST EARNED                                                                                                                                                                                                                                                                                                                                        | January 2016                                                                                                                        | February 2016                                                                                                                       | March 2016                                                                                                                          |
| General Account<br>#80 Permanent School Fund<br>#23 & #83 Health Care Fund I & II                                                                                                                                                                                                                                                                      | 1.51<br>0.69<br>0.61                                                                                                                | 1.54<br>0.87<br>0.58                                                                                                                | 1.85<br>0.93<br>0.62                                                                                                                |
| Total Monthly Balance                                                                                                                                                                                                                                                                                                                                  | 2.81                                                                                                                                | 2.99                                                                                                                                | 3.40                                                                                                                                |
| INTEREST RATES                                                                                                                                                                                                                                                                                                                                         | January 2016                                                                                                                        | February 2016                                                                                                                       | March 2016                                                                                                                          |
| TexPool Investments Robert W. Baird & Co.                                                                                                                                                                                                                                                                                                              | 0.2674%<br>1.13%                                                                                                                    | 0.3010%<br>1.13%                                                                                                                    | 0.3273%<br>1.13%                                                                                                                    |
| GENERAL ACCT INVESTMENTS                                                                                                                                                                                                                                                                                                                               | January 2016                                                                                                                        | February 2016                                                                                                                       | March 2016                                                                                                                          |
| General Fund #12 Co. Clerk Records Mgmt Fund #14 Courthouse Security Fund #17 Road & Bridge Fund #20 Special Road Tax Fund #21 Fuel Farm Fund #22 Farm to Market Fund #25 Co. Records Management Fund #26 Abandoned Vehicle Fund #30 Law Library Fund #47 Refunding I & S Fund #60 Right of Way Fund #73 Technology Fund #82 Group Health Ins Fund #95 | 1,447.69<br>129.04<br>31.98<br>3,141.90<br>0.00<br>24.41<br>20.17<br>502.20<br>8.33<br>223.65<br>60.40<br>259.56<br>98.74<br>559.60 | 1,448.05<br>129.07<br>31.99<br>3,142.64<br>0.00<br>24.42<br>20.17<br>502.32<br>8.33<br>223.70<br>60.41<br>259.62<br>98.76<br>559.73 | 1,448.46<br>129.11<br>32.00<br>3,143.53<br>0.00<br>24.43<br>20.18<br>502.46<br>8.33<br>223.76<br>60.43<br>259.69<br>98.79<br>559.89 |
| TOTAL GENERAL ACCOUNT INV.                                                                                                                                                                                                                                                                                                                             | 6,507.67                                                                                                                            | 6,509.21                                                                                                                            | 6,511.06                                                                                                                            |