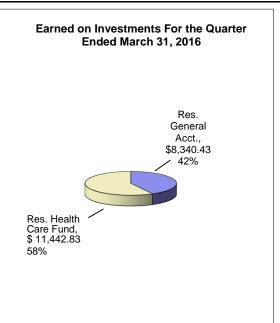

#### Bee County, Texas Schedule of Investment Activity Robert W. Baird & Co. For the Quarter Ended March 31, 2016

| Robert W. Baird & Co. Investments                                                    | Balance<br>12/31/2015                | Deposits             | Withdrawals                  | Interest                      | Balance<br>3/31/2016                 |
|--------------------------------------------------------------------------------------|--------------------------------------|----------------------|------------------------------|-------------------------------|--------------------------------------|
| Reserve General Account<br>Reserve Permanent School Fund<br>Reserve Health Care Fund | 2,547,330.96<br>0.00<br>3,395,128.98 | 0.00<br>0.00<br>0.00 | 1,273.67<br>0.00<br>1,697.56 | 8,340.43<br>0.00<br>11,442.83 | 2,554,397.72<br>0.00<br>3,404,874.25 |
| TOTALS                                                                               | 5,942,459.94                         | 0.00                 | 2,971.23                     | 19,783.26                     | 5,959,271.97                         |