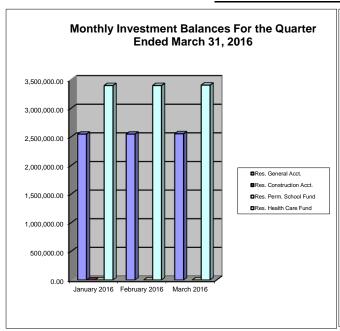

### Bee County, Texas Schedule of Investment Activity Robert W. Baird & Co. For the Quarter Ended March 31, 2016

| MONTHLY BALANCES                                                                     | January 2016                         | February 2016                        | March 2016                           |
|--------------------------------------------------------------------------------------|--------------------------------------|--------------------------------------|--------------------------------------|
| Reserve General Account<br>Reserve Permanent School Fund<br>Reserve Health Care Fund | 2,547,330.96<br>0.00<br>3,395,128.98 | 2,547,330.96<br>0.00<br>3,395,128.98 | 2,553,124.05<br>0.00<br>3,403,176.69 |
| Total Monthly Balance                                                                | 5,942,459.94                         | 5,942,459.94                         | 5,956,300.74                         |
| INTEREST EARNED                                                                      | January 2016                         | February 2016                        | March 2016                           |
| Reserve General Account<br>Reserve Permanent School Fund<br>Reserve Health Care Fund | 0.00<br>0.00<br>0.00                 | 0.00<br>0.00<br>0.00                 | 8,340.43<br>0.00<br>11,442.83        |
| General & HealthCare Fund Prof Services Fee<br>Other Fees & Costs                    | 0.00<br>0.00                         | 0.00<br>0.00                         | -2,971.23<br>0.00                    |
| Total Monthly Balance                                                                | 0.00                                 | 0.00                                 | 16,812.03                            |
| INTEREST RATES                                                                       |                                      |                                      | March 2016                           |
| Robert W. Baird & Co.                                                                |                                      |                                      | 1.05%                                |
| GENERAL ACCT INVESTMENTS                                                             | January 2016                         | February 2016                        | March 2016                           |
| General Fund #12                                                                     | 2,547,330.96                         | 2,547,330.96                         | 2,553,124.05                         |
| TOTAL GENERAL ACCOUNT INV.                                                           | 2,547,330.96                         | 2,547,330.96                         | 2,553,124.05                         |